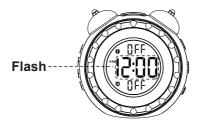

#### TIME SETTING

1.Press **TIME SET**, the time will flash. Rotate "  $\nearrow$  " to adjust HOUR, and rotate "  $\nwarrow$  " to adjust MINUTE.

2. Press TIME SET again to confirm and exit from Time Setting Mode.

**NOTICE**: If digits continue flashing for 10s without any operation, the setting mode will be exited automatically.

## **SWITCH TIME FORMAT (12/24HR)**

Press **12/24HR** to toggle between 12 and 24 hour mode (the default is 12-hour time format).

**Notice:** When using the 12-hour time format, AM/PM icon will appear to suggest morning/afternoon time.