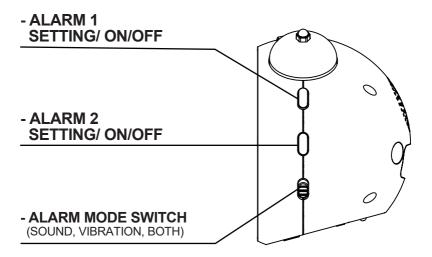

### **RIGHT SIDE VIEW**

#### **ALARM ON/OFF**

Press **ALARM 1 SET**, if time appears in TIME ZONE of " **1**", alarm is on. If "OFF" appeared in the time zone of " **1**", alarm shuts off permanently.

#### ALARM.1.2 SETTING

(ALARM 1 and ALARM 2 are set in the same way)

1.Press and hold **ALARM 1 SET** for 3 seconds, the alarm 1 time will flash. Rotate "♥" to adjust ALARM 1 HOUR, and rotate "♥" to adjust ALARM 1 MINUTE.

#### TO SELECT WAKE UP MODE

To select the wake up mode, slide **ALARM MODE SWITCH** to your desired position:

- a) "SOUND" for sound only
- b) "VIBRATION" for bed shaker
- c) "BOTH" for sound and bed shaker.