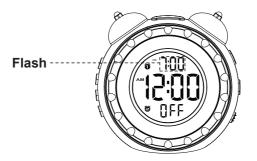

#### ALARM.1.2 SETTING

(ALARM 1 and ALARM 2 are set in the same way)

1.Press and hold **ALARM 1 SET** for 3 seconds, the alarm 1 time will flash. Rotate "♥" to adjust ALARM 1 HOUR, and rotate "♥" to adjust ALARM 1 MINUTE.

2.Press ALARM 1 SET to confirm and exit from Alarm 1 Setting Mode.

**Notice:** Press **VOLUME** repeatedly to adjust the alarm volume, 1-7 level adjustable. Volume value will appear when you are adjusting volume. Once the alarm volume is confirmed, this will apply to both alarms.