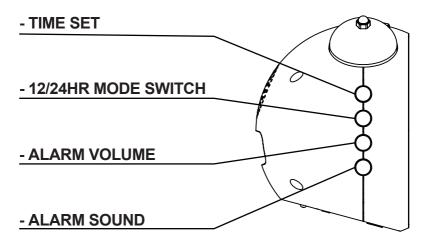

### **LEFT SIDE VIEW**

#### TIME SETTING

1.Press **TIME SET**, the time will flash. Rotate "  $\nearrow$  " to adjust HOUR, and rotate "  $\nwarrow$  " to adjust MINUTE.

2. Press TIME SET again to confirm and exit from Time Setting Mode.

## **SWITCH TIME FORMAT (12/24HR)**

Press **12/24HR** to toggle between 12 and 24 hour mode (the default is 12-hour time format).

**Notice:** When using the 12-hour time format, AM/PM icon will appear to suggest morning/afternoon time.

2.Press ALARM 1 SET to confirm and exit from Alarm 1 Setting Mode.

**Notice:** Press **VOLUME** repeatedly to adjust the alarm volume, 1-7 level adjustable. Volume value will appear when you are adjusting volume. Once the alarm volume is confirmed, this will apply to both alarms.

#### **ALARM SOUND SET UP**

- 1. Press **ALARM SOUND**, the alarm sound options will flash and the alarm sound will ring. Press **ALARM SOUND** repeatedly to choose among three alarm sound options:
- 01=Buzzer; 02=Siren; 03=Bird Sound.
- 2.If the alarm sound options, for example "02" flashes for more than five seconds, the alarm sound "02" will be confirmed automatically and exit from Alarm Sound Set-up Mode.