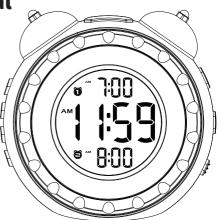

USCCE

**UE188 User Manual** 



**18 Months Warranty** After-sales mailbox:

# support@uscceshop.com

Thank you for purchasing USCCE! Please read these instructions carefully before use and retain for future reference.

#### **FRONT VIEW**



### **LEFT SIDE VIEW**



### **RIGHT SIDE VIEW**



#### **BACK VIEW**



#### **GETTING STARTED**

Plug in the adapter into a standard household outlet to get the clock working.

Insert 2 "AAA" batteries(Not Included) to preserve the ALARM and TIME settings in case of power interruption.

#### TIME SETTING

1.Press **TIME SET**, the time will flash. Rotate "  $\nearrow$  " to adjust HOUR, and rotate "  $\nwarrow$  " to adjust MINUTE.



2. Press TIME SET again to confirm and exit from Time Setting Mode.

**NOTICE**: If digits continue flashing for 10s without any operation, the