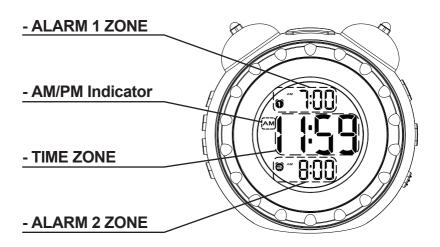

#### **FRONT VIEW**

#### **ALARM ON/OFF**

Press **ALARM 1 SET**, if time appears in TIME ZONE of " **1**", alarm is on. If "OFF" appeared in the time zone of " **1**", alarm shuts off permanently.

#### ALARM.1.2 SETTING

(ALARM 1 and ALARM 2 are set in the same way)

1.Press and hold **ALARM 1 SET** for 3 seconds, the alarm 1 time will flash. Rotate "♥" to adjust ALARM 1 HOUR, and rotate "♥" to adjust ALARM 1 MINUTE.