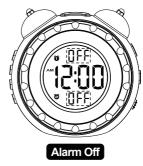

#### **ALARM ON/OFF**

Press **ALARM 1 SET**, if time appears in TIME ZONE of " **1**", alarm is on. If "OFF" appeared in the time zone of " **1**", alarm shuts off permanently.