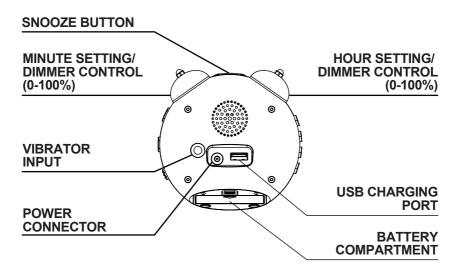

#### **FRONT VIEW**

### **LEFT SIDE VIEW**

### **RIGHT SIDE VIEW**

#### **BACK VIEW**

#### **GETTING STARTED**

Plug in the adapter into a standard household outlet to get the clock working.

Insert 2 "AAA" batteries(Not Included) to preserve the ALARM and TIME settings in case of power interruption.

#### **BED SHAKER/ VIBRATOR**

- 1. Attach the bed shaker jack to the back of clock at VIBRATOR INPUT.
- 2. Slide **ALARM MODE SWITCH** to "VIBRATION" or "BOTH" position.
- 3. Slide vibration intensity to desired position:
  - a) "HI" for HIGH SHAKE
  - b) "MED" for MEDIUM SHAKE
  - c) "LO" for LOW SHAKE.
- 4. Place vibrator between mattress and box spring.

#### **BRIGHTNESS CONTROL**

In standby mode, slide any of "\$\sigma\sigma\sigma\sigma\sigma\sigma\sigma\sigma\sigma\sigma\sigma\sigma\sigma\sigma\sigma\sigma\sigma\sigma\sigma\sigma\sigma\sigma\sigma\sigma\sigma\sigma\sigma\sigma\sigma\sigma\sigma\sigma\sigma\sigma\sigma\sigma\sigma\sigma\sigma\sigma\sigma\sigma\sigma\sigma\sigma\sigma\sigma\sigma\sigma\sigma\sigma\sigma\sigma\sigma\sigma\sigma\sigma\sigma\sigma\sigma\sigma\sigma\sigma\sigma\sigma\sigma\sigma\sigma\sigma\sigma\sigma\sigma\sigma\sigma\sigma\sigma\sigma\sigma\sigma\sigma\sigma\sigma\sigma\sigma\sigma\sigma\sigma\sigma\sigma\sigma\sigma\sigma\sigma\sigma\sigma\sigma\sigma\sigma\sigma\sigma\sigma\sigma\sigma\sigma\sigma\sigma\sigma\sigma\sigma\sigma\sigma\sigma\sigma\sigma\sigma\sigma\sigma\sigma\sigma\sigma\sigma\sigma\sigma\sigma\sigma\sigma\sigma\sigma\sigma\sigma\sigma\sigma\sigma\sigma\sigma\sigma\sigma\sigma\sigma\sigma\sigma\sigma\sigma\sigma\sigma\sigma\sigma\sigma\sigma\sigma\sigma\sigma\sigma\sigma\sigma\sigma\sigma\sigma\sigma\sigma\sigma\sigma\sigma\sigma\sigma\sigma\sigma\sigma\sigma\sigma\sigma\sigma\sigma\sigma\sigma\sigma\sigma\sigma\sigma\sigma\sigma\sigma\sigma\sigma\sigma\sigma\sigma\sigma\sigma\sigma\sigma\sigma\sigma\sigma\sigma\sigma\sigma\sigma\sigma\sigma\sigma\sigma\sigma\sigma\sigma\sigma\sigma\sigma\sigma\sigma\sigma\sigma\sigma\sigma\sigma\sigma\sigma\sigma\sigma\sigma\sigma\sigma\sigma\sigma\sigma\sigma\sigma\sigma\sigma\sigma\sigma\sigma\sigma\sigma\sigma\sigma\sigma\sigma\sigma\sigma\sigma\sigma\sigma\sigma\sigma\sigma\sigma\sigma\sigma\sigma\sigma\sigma\sigma\sigma\sigma\sigma\sigma\sigma\sigma\sigma\sigma\sigma\sigma\sigma\sigma\sigma\sigma\sigma\sigma\sigma\sigma\sigma\sigma\sigma\sigma\sigma\sigma\sigma\sigma\sigma\sigma\sigma\sigma\sigma\sigma\sigma\sigma\sigma\sigma\sigma\sigma\sigma\sigma\sigma\sigma\sigma\sigma\sigma\sigma\sigma\sigma\sigma\sigma\sigma\sigma\sigma\sigma\sigma\sigma\sigma\sigma\sigma\sigma\sigma\sigma\sigma\sigma\sigma\sigma\sigma\sigma\sigma\sigma\sigma\sigma\sigma\sigma\sigma\sigma\sigma\sigma\sigma\sigma\sigma\sigma\sig

#### **USB CHARGING PORT**

Connect to charge your cellphone or other smart device. Charging range: 5V/1A